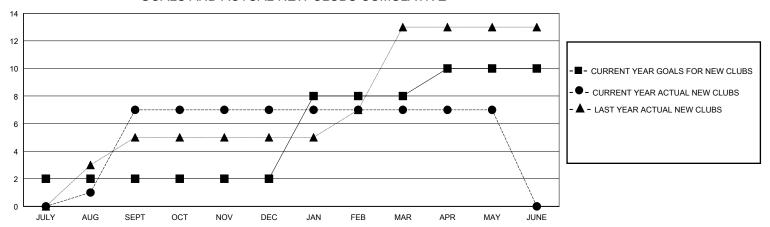

## GOALS AND ACTUAL NEW CLUBS CUMULATIVE

20

7

2

0

7

0

0

0

2

0

6

2

JULY/AUG/SEPT

OCT/NOV/DEC JAN/FEB/MAR

APR/MAY/JUNE