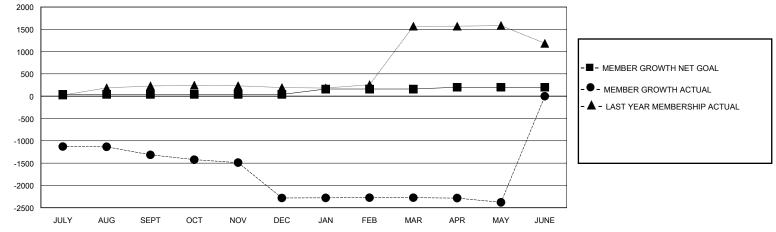

## GOALS AND ACTUAL MEMBERS CUMULATIVE

| DROPPED CLUBS: 29    |       | 38 CLUBS OF 102 ADDED 1 OR MORE<br>NEW MEMBERS | GENDER DISTRIBUTION  MALE 1,389 (73.45%) |                 |       |
|----------------------|-------|------------------------------------------------|------------------------------------------|-----------------|-------|
|                      |       |                                                | MALE                                     | 1,369 (73.4376) |       |
|                      |       |                                                | FEMALE                                   | 501 (26.49%)    |       |
| DROPPED MEMBERS      |       |                                                |                                          | , ,             |       |
| DECEASED             | 3     | CLICK HERE FOR CUMULATIVE                      | TOTAL FAMILY UNIT MEMBERS                |                 | 1,041 |
| CLUB CANCELLED 1,410 |       | MEMBERSHIP DATA                                | FAMILY MEMBERS PAYING HALF               |                 | 758   |
| OTHER                | 1,246 |                                                | DUES                                     | S PAYING HALF   | 736   |
| TOTAL                | 2.659 |                                                |                                          |                 |       |